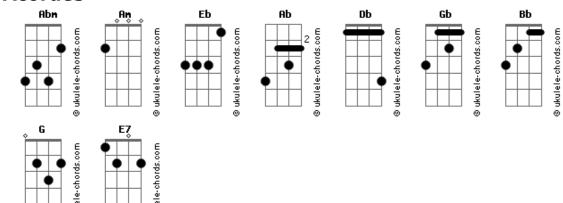

## Kikee - Do You Wanna Go With Me?

```
To a new horizon
                            tom:
                Abm (forma dos acordes no tom de Am )
                                                               ( Am D7 )
                            Afinação: Eb Ab Db Gb Bb Eb
                                                               ( Am D7 )
           \mathsf{Am}
Do you wanna go with me?
                                                               Gotta do it now
Do you wanna go with me?
                                                               I'm gonna fly away
Do you wanna go with me?
                                                               To a new horizon
                                                               Gotta drop it now
Do you wanna go with me?
                                                               Forget that old heartache
I gotta do it now
                                                               Till the Sun is shining
I got a thing, got a thing, got a thing for you
                                                               Gotta do it now
I wanna know it now
                                                               I'm going for a change
I wanna know, wanna know if you want it too
                                                               Till the Sun is rising
                                                               Gotta drop it now
I gotta do it now
I'm gonna fly away
                                                               Forget that old heartache
To a new horizon
                                                               Till the Sun is shining
Gotta drop it now
                                                               Till the Sun is shining
Forget my old heartache
                                                               To a new horizon
Till the Sun is shining
                                                               Do you wanna go? Do you wanna go?
                                                               Do you wanna go with me?
Do you wanna go with me?
                                                               Do you wanna go with me?
Do you wanna go with me?
                                                               To a new
Do you wanna go with me?
                                                               To a new horizon
Do you wanna go with me?
                                                               [Final] Am D7 Am D7
          Am
                D7
```