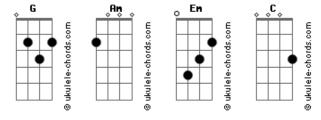

## Kick Strike - You Come Too Late

Em

tom: G G Am Its hard to say, you came too late Now and always lost in your time G Am Fm I tried to rescue what was good about you Em Am And every day, you are the same Now and always lost in your lies Am Fm I held your hand you let go again C In your world I stay outside Am Fm Too rushed to stay you run away C There's so much you missed to find G Am Em You try to rescue what was good about you Am Day after day walking with hate C You leave everything behind Fm Am You look at your hands, regret it again С In the end you are outside C Em Its so useless Am Some things never change С And so aimless G Am My hope going away Em Am I try to save you hard again С This is surely my waste day Am Never wanting to be last

## Acordes

But you always come too late Am Fm Too rushed to stay you run away There's so much you missed to find Fm Am You try to rescue what was good about you Em Am Day after day walking with hate You leave everything behind Ām Em You look at your hands, regret it again С In the end you are outside Em C Its so useless G Am Some things never change Em С And so aimless G Am My hope going away Am Fm I try to save you hard again C This is surely my waste day Am Never wanting to be last But you always come too late С Em Its so useless Am Some things never change And so aimless Am My hope going away Am Em I try to save you hard again С This is surely my waste day Am Never wanting to be last But you always come too late