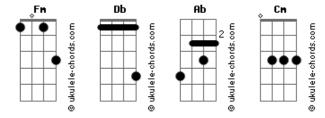

## Khalid - Stay

Tom: Intro: Fm Db Ab Cm Fm Db Ab Cm Db In the back of my mind I know it's hard on us Cm But to tell you the truth there's no more love, no more love Db It's not easy to say you're giving up Ab Cm And I've been losing count Fm Db When the seconds turn to minutes into hours Ab You've been working 9 to 5 Cm Fm So it was hard to find the time for me, yeah Db Ab Are we gonna be alright Cm If I come through tonight Fm Baby can I stay a while Cm Ab It's hard to say goodbye when I'm leaving, yeah Fm Db Let me inside, go 9 to 5 Ab Cm Just know I'm coming home for a reason Fm Db Baby can I stay a while Ab Cm It's hard to say goodbye when I'm leaving Fm Db Let me inside, go 9 to 5 Ab Cm Just know I'm coming home for a reason Fm Db Ab Cm Baby can I stay a while Db