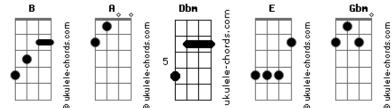

## Khalid - Bad Luck

tom: B (forma dos acordes no tom de A ) Capostraste na 2ª casa Intro: A Dbm E Gbm Dbm A Dbm B E A Dbm Gbm Dbm Α F Don't save me, I'm in no need of saving (oh yeah) A Dbm B F A And if you stay with me, I know you need patience (yeah, yeah) Dbm F Gbm Dbm Blood and cologne on the fragrance (mmm, yeah) Dbm F Α 'Cause if ya deal with me, I know you know what pain is (oh no) A Dbm E So if you're gonna love me Gbm You gotta love all of me Dbm A Dbm B E A You gotta love, deeper than that A Dbm E Now, if you're gonna leave me Gbm You better run far away Dbm A Dbm B I'd hate for you to leave me attached 'Cause I'm in love with bad luck Dbm E I'm in love with bad luck Gbm Dbm Move too close, get caught up Dbm B Move too close, get caught up E A I'm in love with bad luck Dbm F I'm in love with bad luck Dbm Gbm Move too close, get caught up Dbm B Move too close, get caught up I'm in love with bad luck Dbm E Gbm Dbm A 0hh yeah yeahhhh yeah F Dbm And I don't even like to think about it Gbm Dbm A On my own, but still so crowded Dbm В Walls come down and the guards come up Α But there's nowhere to run, I feel surrounded Dbm E Hurt feels better when I'm by myself Gbm Dbm A No one really means it when they're wishing you well Dbm B I got no one to call, no one