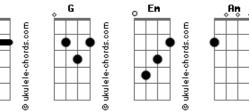

## Ketherin Antoni - My Safest Place

Tom: B

(com acordes na forma de G ) Capostraste na 4ª casa G Whether I'm wrong or right Em Whether you say hi or bye Whether you're fine or you're not С D Whether you fight me or love me Fm7 D You're always gonna be My safest place G Whether you say stay or go Em Whether you know or you don't Am I'll always love you more D Than anyone else would do G Whether you laugh or you cry Em I'll always stay by your side

## Acordes

Am

That you are my sun and moon G Whether you say stay or go Whether you know or you don't Am I'll always love you more D Than anyone else would do Em7 I still try to understand Am How can someone like you Em Love someone like me Em7 But somehow that doesn't feel wrong Am G Cause you are the one, I know G Whether you stay or go Fm Whether you know or you don't Am I'll always love you more D Than anyone else would do Em7 And you?re always gonna be D