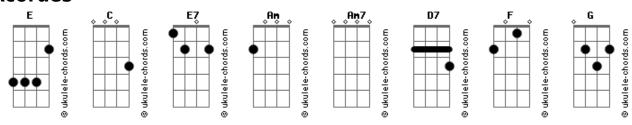

I got nobody else
                  D7 F
                                                                  C E7
       Am7
Careless love, I've had a few
                                                                  All my friends are drunk again
                                                                 Am7 D7

And I'm stumblin' back to bed all by myself

F G C E7

I got, I got nobody else
         G
How 'bout you?
All my friends are drunk again
Am7 D7
And I'm stumblin' back to bed all by myself
                                                                 Ooh, ooh, ooh ooh
F G C
    F G
Don't need nobody else
                                                                  Ooh, ooh, ooh
 C E7
All my friends are drunk again
```

## **Acordes**