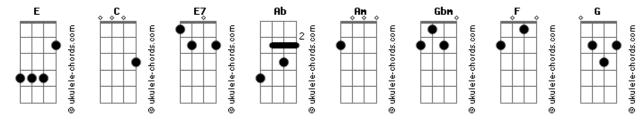

F G
Still love blues, nothin' new

C Gbm F

Careless love, I've had a few
                                                                         I got nobody else
C E7 Ab Am
                                                                         All my friends are drunk again
C
Gbm

And I'm stumblin' back to bed all by myself
F
G
C
E7
Ab
I got, I got nobody else
How 'bout you?
                 Ab Am
All my friends are drunk again

C

Gbm

And I'm stumblin' back to bed all by myself

F

G
                                                                         Ooh, ooh, ooh ooh
F G C
Don't need nobody else
                                                                         Ooh, ooh, ooh
C E7 Ab
All my friends are drunk again
```

## **Acordes**