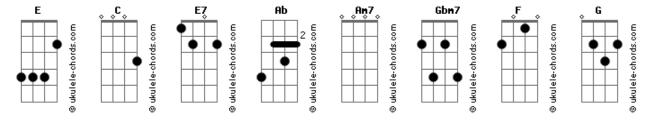

## **Keshi - Drunk**

```
And I'm stumblin' back to bed all by myself F G C
                                tom:
                 E (forma dos acordes no tom de C )
                                                                          Don't need nobody else
Capostraste na 4ª casa
Intro: C E7 Ab Am7 C Gbm7 F G
                      Ab Am7
                                                                          I never have thought
All my friends are drunk again
                                                                          Ab Am7
                                                                          When you're gone
C Gbm7 And I'm stumblin' back to bed all by myself F G
                                                                          I'd find it hard to carry on
Don't need nobody else
C E7 Ab Am7
All my friends are drunk again

## **Acordes**