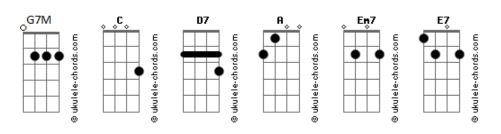

## Keshi - Bys

| tom:                                           | G/M<br>Say you wanna talk til' the sunrise                            |
|------------------------------------------------|-----------------------------------------------------------------------|
| Intro: G7M D7 A Em7                            | A<br>I don?t really mind if we stayin' up                             |
| [Primeira Parte]                               | Say you got work, but it?s alright<br>N.c                             |
| G7M<br>Said you tired of the distance<br>D7    | Hope I make you feel a little better (Oh!) G7M Singing you love songs |
| You tired of the fake love                     | D7 A<br>Tell me I got you all wrong                                   |
| Say you don?t really miss him Em7              | Em7<br>So you can run away                                            |
| But I don?t really blame ya G7M                | [Refrão]                                                              |
| Don?t need nobody else D7 N.C                  | G7M D7                                                                |
| Don?t need nobody help, mmm Admi7              | So afraid to give and take your pain  A                               |
| You get it on your own Em7                     | (Pull me close, love me not                                           |
| So why you beside yourself?                    | When you low, hit me up babe<br>G7M D7                                |
| [Refrão]                                       | So afraid to give your love away                                      |
| G7M D7<br>So afraid to give and take your pain | (Take your clothes, love me lots Em7                                  |
| A<br>(Know better, but I pay no mind           | On my phone, hit me up babe)                                          |
| Em/ Get me inside ?fore I go one time)         | [Pré-Refrão]                                                          |
| G7M D7<br>So afraid to give your love away     | G7M You don?t gotta worry 'bout nothin'                               |
| (Know better but I pay no mind                 | Baby girl, you know that I ain't leavin'                              |
| Get me inside ?fore I go one time)             | Don?t cry, alright?                                                   |
| [Pré-Refrão]                                   | Don?t cry, alright?                                                   |
| G7M You don?t gotta worry 'bout nothin'        | [Refrão]<br>G7M                                                       |
| Baby girl, you know that I ain't leavin'       | Baby, go make yo' mind<br>D7                                          |
| Don?t cry, alright?                            | Baby, go make yo' mind, ahh                                           |
| Don?t cry, alright?                            | Say it?s gon' take some tim?<br>Em7                                   |
| [Refrão]                                       | Keep me 'round by your side, yeah (Uh)<br>G7M                         |
| G7M<br>Baby, go make yo' mind                  | Say you wanna sp?nd the night<br>D7                                   |
| D7 Baby, go make yo' mind, ahh                 | Then you all undecided (Ayy!)                                         |
| A<br>Say it?s gon' take some tim?              | Baby, go make yo' mind<br><del>Em</del> 7                             |
| Em7 Keep me 'round by your side, yeah (Uh)     | Baby, go make yo' mind                                                |
| G7M<br>Say you wanna sp?nd the night           | [Final]                                                               |
| D7 Then you all undecided (Ayy!)               | G7M<br>You don't gotta wo- you don't gotta wo-                        |
| A<br>Baby, go make yo' mind                    | D7<br>Girl, you know that I- girl, you know that I                    |
| Em7<br>Baby, go make yo' mind                  | A<br>You don't gotta wo- you don't gotta wo-                          |
| ( G7M D7 A E7 )                                | Em7<br>Girl, you know that I- girl, you know that I                   |
| [Segunda Parte] Acordes                        |                                                                       |