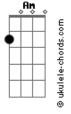

## **Kensington - Time To Rise**

```
Am
Intro: Am G D Am

Am
Intro: Am G D Am

Am
I've made the journey thru the darkness Am
G D Am
I've found some light along the way D
Ain't going back
C G Am
I've no more life
D
Never going back
C G Am
It's time to rise
Am G D Am
I've made the journey thru the darkness Am
G D Am
I've found some light along the way D
Ain't going back
C G Am
I've found some light along the way D
Ain't going back
C G Am
I've no more life
```