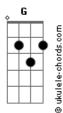

## **Kensington - Time To Rise**

```
Am
Intro: Am G D Am

Am
Intro: Am G D Am

Am
I've made the journey thru the darkness Am
G D Am
I've found some light along the way D
Ain't going back
C G Am
I've no more life
D
Never going back
C G Am
It's time to rise
Am G D Am
I've made the journey thru the darkness Am
G D Am
I've found some light along the way D
Ain't going back
C G Am
I've found some light along the way D
Ain't going back
C G Am
I've no more life
```