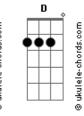

## **Kensington - Time To Rise**

```
Am
Intro: Am G D Am

Am
Intro: Am G D Am

Am
I've made the journey thru the darkness Am
G D Am
I've found some light along the way D
Ain't going back
C G Am
I've no more life
D
Never going back
C G Am
It's time to rise
Am G D Am
I've made the journey thru the darkness Am
G D Am
I've found some light along the way D
Ain't going back
C G Am
I've found some light along the way D
Ain't going back
C G Am
I've no more life
```