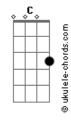

## **Kensington - Time To Rise**

```
Am
Intro: Am G D Am

Am
Intro: Am G D Am

Am
I've made the journey thru the darkness Am
G D Am
I've found some light along the way D
Ain't going back
C G Am
I've no more life
D
Never going back
C G Am
It's time to rise
Am G D Am
I've made the journey thru the darkness Am
G D Am
I've found some light along the way D
Ain't going back
C G Am
I've found some light along the way D
Ain't going back
C G Am
I've no more life
```