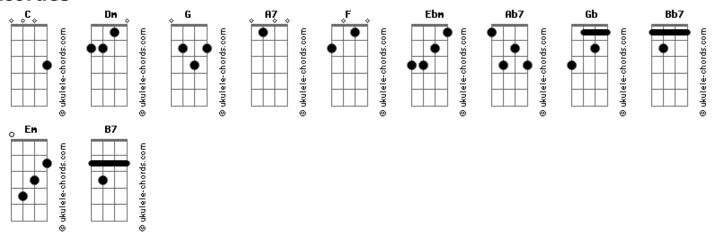

## Kenny Rogers - Just Dropped In

```
Tom: C
                                                                mind
                                                                 Ebm
                                                                I just dropped in to see what condition my condition was in
(yeah, yeah, oh-yeah, what condition my condition was in)
                                                                (yeah, yeah, oh-yeah, what condition my condition was in)
I woke up this mornin' with the sundown shinin'in
                                                                Someone painted "April Fool" in big black letters on a "dead
I found my mind in a brown paper bag within
                                                                end" sign
I tripped on a cloud and fell-a eight miles high
                                                                I had my foot on the gas as I left the road and blew out my
I tore my mind on a jagged sky
                                                               mind
I just dropped in to see what condition my
                                                                Eight miles outta memphis and I got no spare,
condition was in
                                                                eight miles straight up downtown somewhere
                                                                I just dropped in to see what condition my condition was in
Dm
(yeah, yeah, oh-yeah, what condition my
condition was in)
                                                                I said I just dropped in to see what condition
                      Ab7
                                                                my condition was in
I pushed my soul in a deep dark hole and then I followed it in
                                                                Yeah yeah oh-yeah...
I got up so tight I couldn't unwind, I saw so much, I broke my
```