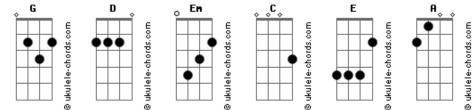

## Kenny Chesney - She's Got It All

Until I saw her face Tom: G Intro: G D Em C, G D C G C G C D G G I knew I found the place VERSE 1: D She's got every quality G C CHORUS: From A all the way to Z G D CGCCD It's easy to see she's the perfect girl G D She's got every single thing C That makes up my wildest dreams G D C G G D Somtimes I still can't quite believe she's holding me cuz All my life I been hopin' Em C D G D She's got it all my heart my soul my wishes Em C All of my love my hugs my kisses G D She's got it all Fm С Everything that means anything at all G D OUTRO CHORUS: All my life I been hopin' Em C I could give someone such devotion G D Em C G D All my life I been hopin' Every sweet memory I can recall С Em G D Em C She's got it all