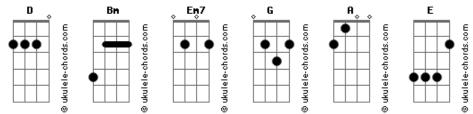

## Ken Hensley - From Time To Time

Till my love took off and left me with the rain Tom: D Intro: Bm Em7 Bm Em7 Em7 Bm Bm Em7 Bm Em7 Now my heart and I are starting Bm Fm7 To forget it all and start out again Bm Em7 Once I loved a pretty woman Bm G Α Oh my lady I need you Bm Em7 Till one day she up and ran Bm G Α Though from time to time I don't seem to Em7 Bm S'pose I should have felt it coming Bm Em7 (Bm Em7 Bm) But it's hard to think of her with another man G Bm F D Bm Α Oh my lady I need you My heart is hurting so bad Α Bm Е D Bm G Though from time to time I don't seem to And all the trees look so sad D Bm E And all the love we could have had Bm Fm7 Once the sun shone in my garden D E Bm Ooh, ooh from time to time Bm Em7