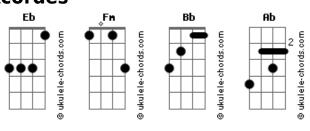

## **Ken Ashcorp - Blue**

```
Intro: 2x: Fm Eb Eb Bb
Verse 1:
  Fm Eb
Fingers trace your skin
    Fm Eb
All your cliffs and peaks

Fm Eb Bb
And your hair it flows like waterfalls
       Fm Eb
Wanna give some color back to your cheeks
Verse 2:
   Fm Eb Eb Bb
Fingers intertwine
                    Eb Eb Bb
     Fm
As you tell me you can?t take it any more
    Fm Eb Eb Bb
Let our hearts and souls combine
      Fm Eb Eb Bb
While hell is knocking at our door
     Fm Eb
Mermaid, sing to me
      Fb
He don?t love you like I do
 Fm Eb
He won?t take your pain away
Eb Bb
You know it?s true
Fm Fb
I wanna see you smile, wanna see you cry
Oh, you?re such a fool
             Fm
We should get some bruises falling in love
Eb Bb Fm Eb Eb Bb
'Cause I love it when you?re blue
(Fm Eb Eb Bb)
Yeah, it?s making me mad
            Fb
                                     Fh Bh
     Fm
Knowing \mathbf{I}_{\mathtt{can}} treat you better than he could
      Fm Eb Eb Bb
And your tears they flow like waterfalls Fm Eb Eb Bb
And I don?t think they should
  Fm Eb Eb Bb
```

## **Acordes**

```
Yeah, it?s okay to smile
 Fm Eb
Even if inside it?s tearing you apart
No he?ll never love you in the way that I do
             Fm
Why?d you go and give someone like that your heart?
Chorus:
     Fm
Mermaid, sing to me
      Eb
He don?t love you like I do
      Fm
He won?t take your pain away
Eb Bb
You know it?s true
Fm Eb
I wanna see you smile, wanna see you cry
Oh, you?re such a fool
               Fm
We should get some bruises falling in love
Eb Bb Fm Eb Eb Bb
'Cause I love it when you?re blue
(Fm Eb Eb Bb)
Outro:
( Ab Eb Eb Bb )
             Ab
(Underneath our skin our blood runs blue)
Bb Ab
Our blood runs blue
              Ab
(No he?ll never love you like I do)
        Bb
I still love you

Ab Eb Eb Bb
And what am I to say?

Ab Eb Eb Bb
What was I supposed to say?
   Ab Eb
What am I to say?
         Eb Bb
Just tell me what to say
Ab Eb
                       Eb Bb
What am I supposed to say?
What am I to say?
Ah
We threw it all away
And we?re still blue
```