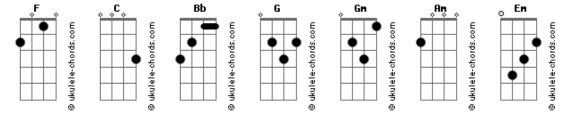

## Kelly Clarkson - Where Is Your Heart?

```
Tom: F
                                                                   Bb
Intro: C Bb F C (2x)
                                                             Your love is so cold
                                                             It's always me who's reaching out for your hand
            C
I don't believe
                                                             I always dreamed
          Bb
In the smile that you leave me with
                                                                   Bb
                                                             That love would be effortless
       F
When you walk away and say goodbye
                                                                    F
                                                             Like a petal falling to the ground
Well I don't expect
     Bb
                                       F
                                                                                      G
The world to implode beneath me but for God's sake could you
                                                             A dreamer following his dream
try
                                                             Repete Refrão
I know that you're true to me
            Bb
You're always there, you say you care
                                                             G
                                                                        F
                                                                                          С
                                                             It seems so much is left inside
G F
                       G
I know that you wanna be mine
                                                             But you can say anything
Refrão:
                                                                  Am Em
                                                             Oh anytime you need
               Gm
Where is your heart
                                                             Am
                                                                                     Bb
                                                                     Em
                                                             Baby it's just you and me
     F
                     C
Cause I don't really feel you
              Gm
Where is your heart
                                                             I know that you're true to me
                          С
     F
                                                             Bb
What I really want is to believe you
                                                             You're always there, you say you care
      Gm
                                                                                      G
Is it so hard to give me what I need
                                                             I know that you wanna be mine
            Am
I want your heart to bleed
                                                             Repete Refrão 2x
   Em
            Bb
And that's all I'm asking for
                                                                               С
               С
                                                             Where Is Your Heart?
Where is your heart?
                                                                            Bb
                                                             F.
                                                             Where Is Your Heart?
             С
                                                             F
I don't understand
                                                             Where Is Your Heart?
```