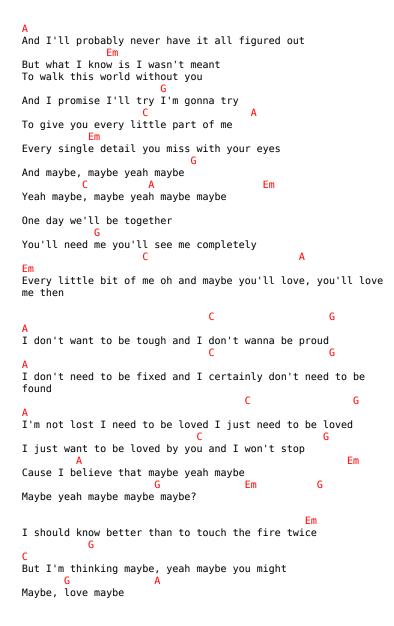

## **Kelly Clarkson - Maybe**

```
Intro: Em G Em G
I'm strong but I break
I'm stubborn and I make plenty of mistakes
Yeah, I'm hard
And life with me is never easy
        Em
To figure out, to love
I'm jaded but i'm so lovely
All you have to do is hold me
And you know, and you see just
How sweet it can be
If you trust me,
love me, let me, maybe
Maybe...
Someday when we're at the same place
Or we're on the same road when it's okay to hold my hand
Without feeling lost without all these excuses
When it's just because you love me
                                                     G A
You let me you need me maybe maybe
All you have to do is hold me
And to know and to see just how sweet it can be
If you trust me love me let me baby maybe
I'm confusing as hell yeah I'm north and south
```