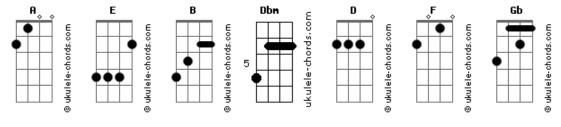

## **Kelly Clarkson - Low**

```
Intro: A E A E
Everybody's talking
But they don't say a thing
They look at me with sad eyes
But I don't want the sympathy
Its cool you didn't want me
Sometimes you can't go back
                   E
But why'd you have to go and make a mess like that
   A B Dbm
Well I just have to say
     B A
Before I let go
Refrão:
Have you ever been low?
Have you ever had a friend that let you down so?
When the truth came out
Were you the last to know?
Were you left out in the cold?
What you did was low
No I don't need your number
There's nothing left to say
                     Е
Except I never thought it'd hurt this much to be saved
My friends are outside waiting
```



## Acordes