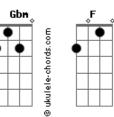

## Kelly Clarkson - Did You

```
Intro: A Gbm F A A7
You left me standing there
You didn't even care
You just walked away
I felt so scared
You never even looked back at me
A A7
So unaware of how cruel you could be
   Gbm
I was always there
Did you ever care?
Did you ever care for me?
Did you ever believe in me?
Gbm F
Did you ever love me?
A A7
Did you? Did you? Did you?
You didn't have to fall
        Α7
I didn't need your tears
I didn't want your pity
Just any feeling at all would have been sufficient
I never felt so small, so insignificant
                      Gbm
```