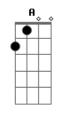

## Kelly Clarkson - Did You

```
Intro: A Gbm F A A7
You left me standing there
You didn't even care
You just walked away
I felt so scared
You never even looked back at me
A A7
So unaware of how cruel you could be
   Gbm
I was always there
Did you ever care?
Did you ever care for me?
Did you ever believe in me?
Gbm F
Did you ever love me?
A A7
Did you? Did you? Did you?
You didn't have to fall
        Α7
I didn't need your tears
I didn't want your pity
Just any feeling at all would have been sufficient
I never felt so small, so insignificant
                      Gbm
```