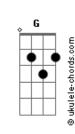

## Kelly Clarkson - Did You

```
Intro: A Gbm F A A7
You left me standing there
You didn't even care
You just walked away
I felt so scared
You never even looked back at me
A A7
So unaware of how cruel you could be
   Gbm
I was always there
Did you ever care?
Did you ever care for me?
Did you ever believe in me?
Gbm F
Did you ever love me?
A A7
Did you? Did you? Did you?
You didn't have to fall
        Α7
I didn't need your tears
I didn't want your pity
Just any feeling at all would have been sufficient
I never felt so small, so insignificant
                      Gbm
```