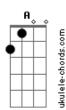

## Kelly Clarkson - Did You

```
Intro: A Gbm F A A7
You left me standing there
You didn't even care
You just walked away
I felt so scared
You never even looked back at me
A A7
So unaware of how cruel you could be
   Gbm
I was always there
Did you ever care?
Did you ever care for me?
Did you ever believe in me?
Gbm F
Did you ever love me?
A A7
Did you? Did you? Did you?
You didn't have to fall
        Α7
I didn't need your tears
I didn't want your pity
Just any feeling at all would have been sufficient
I never felt so small, so insignificant
                      Gbm
```