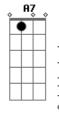

## Kelly Clarkson - Did You

```
Intro: A Gbm F A A7
You left me standing there
You didn't even care
You just walked away
I felt so scared
You never even looked back at me
A A7
So unaware of how cruel you could be
   Gbm
I was always there
Did you ever care?
Did you ever care for me?
Did you ever believe in me?
Gbm F
Did you ever love me?
A A7
Did you? Did you? Did you?
You didn't have to fall
        Α7
I didn't need your tears
I didn't want your pity
Just any feeling at all would have been sufficient
I never felt so small, so insignificant
                      Gbm
```