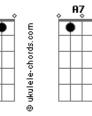

## Kelly Clarkson - Did You

```
Intro: A Gbm F A A7
You left me standing there
You didn't even care
You just walked away
I felt so scared
You never even looked back at me
A A7
So unaware of how cruel you could be
   Gbm
I was always there
Did you ever care?
Did you ever care for me?
Did you ever believe in me?
Gbm F
Did you ever love me?
A A7
Did you? Did you? Did you?
You didn't have to fall
        Α7
I didn't need your tears
I didn't want your pity
Just any feeling at all would have been sufficient
I never felt so small, so insignificant
                      Gbm
```