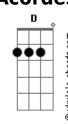

## Kelly Clarkson - Did You

```
Intro: A Gbm F A A7
You left me standing there
You didn't even care
You just walked away
I felt so scared
You never even looked back at me
A A7
So unaware of how cruel you could be
   Gbm
I was always there
Did you ever care?
Did you ever care for me?
Did you ever believe in me?
Gbm F
Did you ever love me?
A A7
Did you? Did you? Did you?
You didn't have to fall
        Α7
I didn't need your tears
I didn't want your pity
Just any feeling at all would have been sufficient
I never felt so small, so insignificant
                      Gbm
```

## **Acordes**