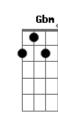

## Kelly Clarkson - Did You

```
Intro: A Gbm F A A7
You left me standing there
You didn't even care
You just walked away
I felt so scared
You never even looked back at me
A A7
So unaware of how cruel you could be
   Gbm
I was always there
Did you ever care?
Did you ever care for me?
Did you ever believe in me?
Gbm F
Did you ever love me?
A A7
Did you? Did you? Did you?
You didn't have to fall
        Α7
I didn't need your tears
I didn't want your pity
Just any feeling at all would have been sufficient
I never felt so small, so insignificant
                      Gbm
```