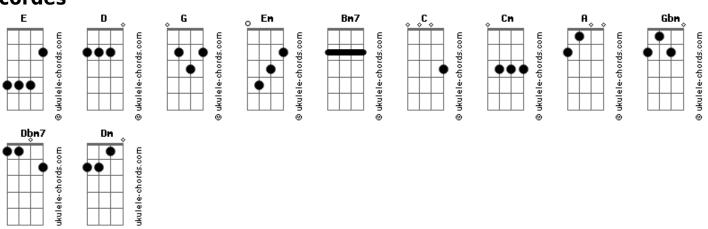

## **Kelly Clarkson - Chivas**

```
You're too high maintenance babe
                                            D )
                                                              Dbm7
 (com acordes na forma de
Capostraste na 2ª casa
                                                              All the time you spent trying to fit in
Tuning: Standard
                                                                  Gbm
                                                                             Dbm7 E
                                                              And no one even cares
tabs & dicas(to play with capo 2 use G Em Bm7 D C Cm instead)
                                                                      Gbm
Recommended Chords:
                                                              It's so ridiculous babe
                                                              Dbm7
                                                                                Ε
                                                              Watching you turn as I burn
                                                                              Gbm
                                                                                    Dbm7
          Gbm
You're not worth it babe
                                                              It's like you're not even there
   Dbm7
The trouble you bring the noise you keep
                                                              A Gbm Dbm7
                                                              Baby don't you try and hold my hand
   Gbm
                 Dbm7 E
And you don't even care, yeah
                                                              A Gbm E
                                                              Maybe you should keep your eyes on your new girlfriend
      Gbm
I'm so sick of you babe
                                                              Don't know what I saw
Nights wasted; I'm through faking
                                                              Dbm7
                                                                          Ε
                                                              But I ain't seeing it now
        Gbm
You don't turn me on
                                                                   Gbm
                                                                         Dbm7
Dbm7
                                                              Woke up this morning, bitterness in my mouth
You don't do anything at all
                                                                      Ghm
A Gbm Dbm7
                                                              Guess I fell too fast
Baby I can't stand the sight of your face
                                                              Dbm7
                                                              Guess I learned my lesson
Baby I don't even want to hear your name
                                                              So much for true love
Don't know what I saw
                                                              I'll take this chivas instead
           Е
But I ain't seeing it now
                                                              A Gbm Dbm7 E (til end)
                                                              I'll take this chivas instead
   Gbm
          Dbm7
                                                              Over your bed
Woke up this morning, bitterness in my mouth
                                                              It wasn't even good
                                                              Trust me
Guess I fell too fast
                                                              I must have been so so so so lonely
Dbm7
                                                              You are crap, yeah
                                                              You should keep your eyes on your new little friend
Guess I learned my lesson
                                                              It's hard not to look I know
So much for true love
                                                              I'm amazing
                                                              I love you chivas.
I'll take this chivas instead
```