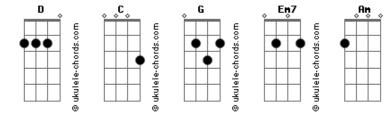

## Kelly Clarkson - Behind These Hazel Eyes (acoustic)

**C**)

Tom: D (com acordes na forma de

Capostraste na 2ª casa Capo 2 Intro: Intro: Em7,C2,G (no 3rd),D (x2) Verse

pre-chorus:

C,G,C2,<mark>D</mark>

Chorus: Em7 C2 Here I am, once again G (no 3rd) D I'm torn into pieces Em7 C2 can't deny it can't pretend G (no 3rd) D

## Acordes

just thought you were the one Em7 C2 broken up deep inside A2 ----let ring-----Fm7 C2 but you won't get to see the tears I cry G (no 3rd) D behind these hazel eyes Verse Pre-chorus Chorus Bridge: G (no 3rd) Am swallowed me then spit me out Am Em7 for hating you, I blame myself <mark>G</mark> (no 3rd) Am just seeing you it kills me now Am С D <mark>ט</mark> side anymore no i don't cry on the out Verse