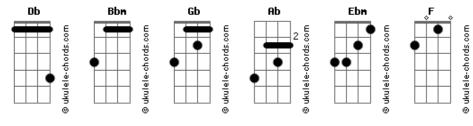

# **Kelly Clarkson - Addicted**

Tom: Db

## Bbm Gb Ab Ebm

It's like your a drug
It's like your a demon I can't face down
It's like I'm stunned
It's like I'm running from you all the time
And I know I let you have all powers like
The only company I see is misery all around
It's like your a leech
Sucking the life from me
It's like I can't breathe
Without you inside of me
And I know I let you have all the power
And I realize I'm not gonna quit you over time

## Bbm Gb Ab Ebm

It's like I can't breathe
It's like I can't see anything
Nothing but you
I'm addicted to you
It's like I can't think

Without you in You're haunting me In my thoughts In my dreams You're taking over me

## Bbm Ab Gb Ebm

I'm hooked on you
I need a fix
I can't take it
Just one more hit
I promise I can do with it
I'll handle then quit it
Just one more time then that's it
Just don't let open
But you'll get me through this

## **Acordes**