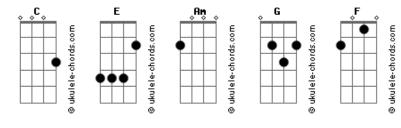

## Keaton Henson - If I'm To Die

```
Intro: C E Am G F C G G
If I?m to die before I reach you
Please know I?m meant to love you till I did
If I?m to slip beneath a train meant to take me \bar{}
Know that I believe that it was worth it
Tell my friends goodbye, tell my almost ex-wife
That I loved her and left her too soon

Am

G

F
Oh I hope to be holding you soon
Refrão:
Who knows what happens if I leave my room

Am

G

F

Oh I?m scared that you?ll know what to do

E

Am G F F G G

If I?m to die before you
If i?m to die before I hold you
        Am
Know my arms were the worst off for it {\tt C}
If i?m set upon dried from my room as \underline{\mathbf{I}} write
You won't be my last thought before I quit
Give my family love I would watch from above
```



## **Acordes**