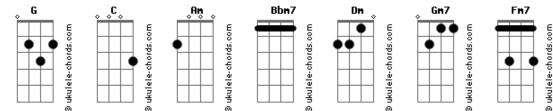

## Tom: C Am G Am G Am G Am G Am G A house on fire Am G A wall of stone G Am A door that once was open Bbm7 Dm G An empty face and empty bones Am G Who ate your heart? Am G You're cold inside G Am You're not the one I hoped for Bbm7 Dm G I'll see you on the other side Bbm7 Dm G I'll see you on the other side

C Gm7 Fm7 The wind wouldn't blow me home C Gm7 Fm7 To lie in your heart of hearts

Will I ever see you again

And lie in your heart of hearts

You're not the one I hoped for

I'll see you on the other side

I'll see you on the other side

The wind wouldn't blow me home

To lie in your heart of hearts

And lie in your heart of hearts

C Gm7 Fm7

Will I ever see you again

Fm7

Fm7

Bbm7 Dm

Gm7

G

Who ate your heart?

You're cold inside

Gm7

C Gm7

Gm7

Am

Am G

Bbm7

Fm7

Fm7

G

Dm G

Fm7

G