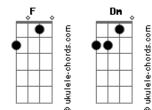

## **Keane - The Frog Prince**

Tom: F Dm С F Intro: F F I'd sooner lose it than still live in it alone (FF)Gm C You were our golden child Você pode tocar essa parte usando Fá e Fá com nona pestanados que Gm C vai dar o efeito que fica por traz da música. Escute a música But the gentle and the mild pra se Gm Inherit the earth, while . situar na hora de mudar de acorde F Dm An old fairytale told me Refrão -----F Gm Dm Dm The simple heart will be prized again Your prince's crown E. Dm C A toad will be our king Cracks and falls down Gm C C7 F Dm Your castle hollow and cold Ugly ogres our heroes F Gm Dm You've wandered so far С Then you'll shake C E F From the person you are Gm C Your fist at the sky Gm C Gm C "Oh why did I rely Let go brother, let go Gm Dm C Am C7 Soon, someone will put a spell on you On fashions and small fry?" (FF) Dm C Am С7 Gm F Dm Perfume, treasure, sorcery, every trick they know All promises broken С You will lie in a deep sleep Dm E. Feed your people or lose your throne C7 That's when Dm And forfeit your whole kingdom