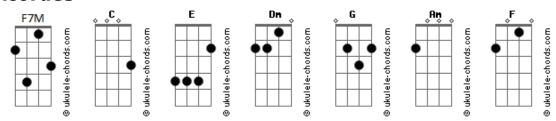

## **Keane - She Has No Time**

```
Think about the lonely people
                                                            Then think about the day she found you
  Importante: a nota "F7M" é um Fá sem pestana, e não um fá
           $\operatorname{\textsc{Dm}}$ Am G O dedo da pestana ocupa a quinta corda da primeira Or lie to yourself
menor.
           e não é tocada a corda E grave.
                                                            And see it all dissolve around you
           Disposição do acorde F7M: x 3 3 2 1 0
                                                            Refrão
Intro: Dm
                                                               C G Am G F
You think your days are uneventful
                                                            She says she has no time
              F7M
                                                            Dm
And no one ever thinks about you
                                                            For you now
                                                               C G Am
        Am
She goes her own way
                                                            She says she has not time
Dm Am G
She goes her own way
                                                            Solo
                                                            C G
                                                                     Am G
You say your days are ordinary
                                                            Lonely
                                                                    people
               F7M
                                                                     Am
And no one ever thinks about you
                                                            tumble
                                                                    downwards
                                                            C G Am G
My heart opens
        Am
But we're all the same
             G
                                                            C G Am
                                                            up to
And she can hardly breathe without you
                                                                   you
Refrão
                                                            When she says
   C G Am G F
                                                            Refrão
She says she has no time
                                                               C G Am G F
Dm
For you now
                                                            She says she has no time
  C G Am G F
                                                            Dm
She says she has not time
                                                            For you now
                                                               C G Am
        G
                                                            She says she has not time
```