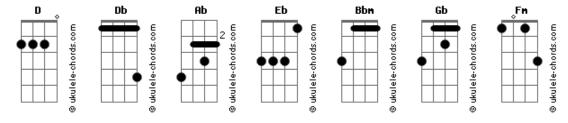

## **Keane - A Bad Dream**

```
Tom: D
                                                                                       Ab
                                                                            No one on my side
                                             Db )
 (com acordes na forma de
                                                                            I was fighting
Capostraste na 1ª casa
                                                                        Fm
                                                                            But I just feel too tired
Capo on the first
Intro: Eb, Bbm, C#, Ab
                                                                            To be fighting
                                                                        Bbm
                                                                            Guess I'm not the fighting kind
Verse 1:
       Eb
                   Bbm
                                                                            Wouldn't mind it
            Why do I have to fly
                                                                            If you were by my side
            Over every town up and down the line?
                                                                            But you're long gone
                   Bbm
        Eb
                                                                                                                   Fm
            I'll die in the clouds above
                                                                            Yeah you're long gone now
            And you that I defend, I do not love
                                                                Gb
Bridge:
                                                                        Bbm
                                                                                        Ah
                                                                            Where do we go?
       Gb
                           Bbm
                                                                                    Gb
            I wake up, it's a bad dream
                                                                            I don't even know
                      Ab
                                                                        Eb
                                                                                         Ab
            No one on my side
                                                                            My strange old face
            I was fighting
                                                                        Gb
                                                                                                  Bbm Gb
                                                                            And I'm thinking about those days
            But I just feel too tired
            To be fighting
                                                                            And I'm thinking about those days
        Bbm
            Guess I'm not the fighting kind
                                                                Solo (Eb, Bbm, C#, Ab )
Verse 2:
                                                                Repeat solo
       Eb
                      Bbm
                                                                            I wake up, it's a bad dream
            Where will I meet my fate?
       Db
                             Ab
                                                                            No one on my side
            Baby I'm a man, I was born to hate
                                                                            I was fighting
                                                                            But I just feel too tired
        Eb
                          Bbm
                                                                            To be fighting
            And when will I meet my end?
       Db
                                                                            Guess I'm not the fighting kind
                                  Αh
            In a better time you could be my friend
                                                                            Wouldn't mind it
                                                                            If you were by my side
                          Bbm
                                                                            But you're long gone
            I wake up, it's a bad dream
                                                                            Yeah you're long gone now
```