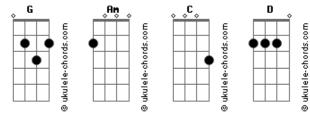

## Kdrew - Last Train To Paradise

Tom: G The last train to paradise Intro: Am С Am C Tonight we're on the run Am Tonight we're on the run D G While we chase the morning sun G D While we chase the morning sun Am C Until our paradise is shown Am C Until our paradise is shown D G So we could live forever young D So we could live forever young Am Follow the echoes of your soul С Am Follow the echoes of your soul G D To the edge and far beyond G D To the edge and far beyond С Am But no matter where you go С Am But no matter where you go D G D Just be sure to make it on G Just be sure to make it on Am C G D Am C G D The last train to paradise The last train to paradise Am C G D Am C G D The last train to paradise The last train to paradise Am C G D Am C G D The last train to paradise The last train to paradise Am C G D Am C G D The last train to paradise

С