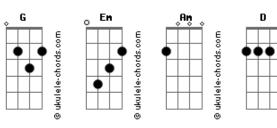

## Katy Perry - Tucked

tom: G Intro: Em Am D G [Primeira Parte] Fm Am No one knows, knows where my mind goes D I keep you on the low, I must?confess Em Am I've?been painting us,?the picture makes me blush G My imagination?at its best [Pré-Refrão] Em Am I could put us on an island DG I could put us in a mansion Em Am I could put us in a back seat, yeah You're anywhere I want you to?be [Refrão] I keep you tucked away inside my head D Where I can find you anytime I want to, baby I keep you tucked away inside my head D G Where I can find you anytime I want to, baby Em Na, na, na Am Na-na-na-na D Na-na-na-na No, they'll never know about us Na, na, na Na-na-na-na D Na-na-na-na As long as I keep you [Segunda Parte] Em Tucked deep, deep in my fantasy G 'Cause, in reality, we're a mistake Em Am Don't need permission to do what I do to you D G When all you are to me's a sweet escape [Pré-Refrão] Em Am I could put us on an island DG I could put us in a mansion Em I could put us in a back seat, yeah You're anywhere I want you to?be