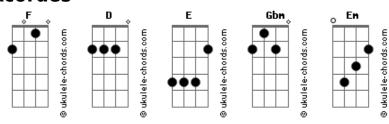

## **Katy Perry - Teenage Dream**

```
Tom: F
                                                             D Gbm E
Intro:
                                                        We can dance, until we die
                                                            D
                                                                     Gbm F
                                                        You and I, we'll be young forever
You think I'm pretty, without any make-up on
You think I'm funny, when I tell the puch line wrong
                                                             Gbm E
                                                                   feel like I'm living a
                                                        You make me
I know you get me, so I'll let my walls come
                                                        D Gbm E
                                                        Teenage Dream , the way you turn me on
Down, down
                                                        D Gbm E
                                                        I can't sleep
                                                                       Let's runaway
          Gbm E
                                                                Gbm
Before you met me I was alright but
                                                        And don't ever look back, don't ever look back
                  Gbm E
Things were kinda heavy, you brought me to life, now
                                                              Gbm F
      Gbm E
                                                        My heart stops,
                                                                        when vou look at me
Every February, you'll be my
                                                        D Gbm F
 D Gbm E
                                                        Just one touch,
                                                                      now baby I believe
Valentine, valentine
                                                              Gbm E
                                                                      so take a chance
                                                        This is real,
                                                                                Gbm E
Ponte:
                                                                D
      D Gbm E
                                                        And don't ever look back, don't ever look back
Let's go all, the way tonight
  D Gbm E
No regrets, just love
                                                                                  Gbm
                                                        I might get your heart racing, in my skin-tight jeans
   D Gbm
We can dance, until we die
                                                              D Gbm E
 D Gbm E
                                                        Be your teenage dream tonight
You and I, we'll be young forever
                                                                 D Gbm
                                                        Let you put your hands on me, in my skin-tight jeans
Refrão:
                                                                    Gbm E
D Gbm E
                                                        Be your teenage dream tonight
You make me feel like I'm living a D Gbm E
                                                        ( D Gbm E ) (2x)
Teenage Dream , the way you turn me on
D Gbm E
                                                        Ponte:
             Let's runaway
E
                                                               D Gbm E
I can't sleep
D Gbm
And don't ever look back, don't ever look back
                                                        Refrão:
                                                        D Gbm E
                                                                    feel like I'm living a
      Gbm F
                                                        You make me
               when you look at me
                                                        D Gbm E
My heart stops,
   Gbm E
                                                        Teenage Dream , the way you turn me on
               now baby I believe
Just one touch,
                                                        D Gbm E
                                                        I can't sleep
D Gbm E
                                                                        Let's runaway
This is real, so take a chance
                                                          Gbm
                                                        And don't ever look back, don't ever look back
                        Gbm E
And don't ever look back, don't ever look back
                                                              Gbm E
             Gbm
                                                        My heart stops,
                                                                        when you look at me
We drove to Cali, and got drunk on the beach
                                                           Gbm E
         Gbm E
                                                        Just one touch,
                                                                        now baby I believe
Got a motel and, built a floor out of sheets
                                                              Gbm E
             Gbm
                                                        This is real, so take a chance
I finally found you, my missing puzzle
                                                               D
                                                                                Gbm E
D Em D
Piece, I'm complete
                                                        And don't ever look back, don't ever look back
                                                        I might get your heart racing, in my skin-tight jeans
                                                                        Gbm E
      D Gbm E
                                                        Be your teenage dream tonight
                                                                   D Gbm
Let's go all, the way tonight
       Gbm E
                                                        Let you put your hands on me, in my skin-tight jeans
No regrets, just love
                                                                   Gbm E
                                                        Be your teenage dream tonight
```

## **Acordes**