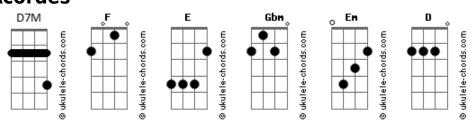

## **Katy Perry - Teenage Dream**

```
Tom: F
Intro:
You think I'm pretty, without any make-up on
You think I'm funny, when I tell the puch line wrong
I know you get me, so I'll let my walls come
D7M E
Down, down
             Gbm E
Before you met me I was alright but
                      Gbm E
Things were kinda heavy, you brought me to life, now
       Gbm E
Every February, you'll be my
 D7M Gbm E
Valentine, valentine
Ponte:
       D7M Gbm E
Let's go all, the way tonight
             Gbm E
No regrets, just love
      D7M Gbm
                  F
We can dance, until we die
     D7M
              Gbm E
You and I, we'll be young forever
Refrão:
        Gbm E
D7M
You make me feel like I'm living a D7M Gbm E
Teenage Dream , the way you turn me on D7M Gbm E
I can't sleep Let's runaway D7M Gbm E
And don't ever look back, don't ever look back
         Gbm F
                  when you look at me
My heart stops,
       Gbm E
Just one touch,
                 now baby I believe
D7M Gbm E
               so take a chance
This is real.
        D7M
                             Gbm E
And don't ever look back, don't ever look back
                Gbm
We drove to Cali, and got drunk on the beach
          Gbm E
Got a motel and, built a floor out of sheets
                Gbm
I finally found you, my missing puzzle
D7M Em D
Piece, I'm complete
       D7M Gbm E
Let's go all, the way tonight
   D7M
            Gbm E
No regrets, just love
                                                              Be your teenage dream tonight
```

## D7M Gbm We can dance, until we die D7M Gbm F You and I, we'll be young forever D7M Gbm E You make me feel like I'm living a D7M Gbm E Teenage Dream , the way you turn me on D7M Gbm E I can't sleep Let's runaway Gbm And don't ever look back, don't ever look back Gbm F My heart stops, when you look at me D7M Gbm E Just one touch, now baby I believe D7M Gbm E This is real, so take a chance Gbm E D7M And don't ever look back, don't ever look back Gbm I might get your heart racing, in my skin-tight jeans Gbm E D7M Be your teenage dream tonight D7M Gbm Let you put your hands on me, in my skin-tight jeans Gbm E D7M Be your teenage dream tonight ( D7M Gbm E ) (2x) Ponte: D7M Gbm E Refrão: Gbm E D7M You make me feel like I'm living a D7M Gbm E Teenage Dream , the way you turn me on D7M Gbm E I can't sleep Let's runaway D7M Gbm F And don't ever look back, don't ever look back Gbm F when you look at me My heart stops, Gbm E D7M Just one touch, now baby I believe Gbm E This is real, so take a chance D7M Gbm E And don't ever look back, don't ever look back I might get your heart racing, in my skin-tight jeans D7M Gbm E Be your teenage dream tonight D7M Gbm Let you put your hands on me, in my skin-tight jeans

## Acordes