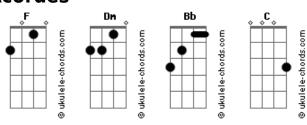

## Katy Perry - Part Of Me

```
Tom: F
 Dm
Days like this I want to drive away
Pack my bags and watch your shadow fade
            Dm
You chewed me up and spit me out
         Bb
Like I Was poison in your mouth
 C Dm
You took my light, you drink me down
       Bb
But that was then and this is now
Bb C
Now look at me
Refrão:
This is the part of me
            Bb
That you're never gonna ever take away from me (no)
This is the part of me
That you're never gonna ever take away from me (no)
Throw your sticks and stones throw your bombs and blows

## **Acordes**

```
Dm
I just wanna throw my phone away
Bb
Find out who is really there for me
 C Dm
You ripped me off, your love was cheap
      Bb
It's always tearing at the seams
 C Dm
I fell deep and you let me drown
          Bb
That was then and this is now
Now look at me
(Refrão)
 Now look at me, I'm sparkling
A firework, a dancing flame
You won't ever put me out again
I'm glowing ohohoh
So you can keep the diamond ring
It don't mean nothing anyway
In fact you can keep everything (Yeah, yeah)
Except for me?
(Refrão) 2x)
```