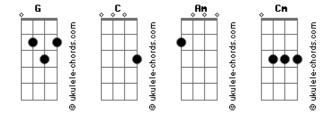

## **Katy Perry - Mannequin**

Tom: G How do I get Closer to you When you keep It all on mute Am How will I know  $\mathsf{Cm}$ The right way To love you Usually the queens Are figurin' out Breaking down the man Is no work out But I have no clue How to get Through to you.. oh I wanna hit you Just to see If you cry Em Am Keep knokin on would Hopin there's  ${\color{black} {\bf A}}$  real boy inside 'cuz you're not a man You're just a mannequin I wish you could feel That my love is real But you're not a man [como no comecol I wish I could just Turn you on But a battery in And make you talk Even pull A string for you To say anything But with you There is no guarantee Only expired warranty