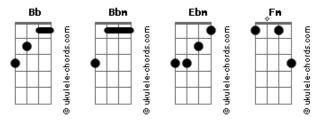

## Katy Perry - Harleys In Hawaii

```
Tom: Bb
Intro: Bbm Ebm Fm
 Bbm Ebm Fm
[Riff]
[Primeira Parte]
                 Ebm Fm
Boy, tell me can you take my breath away \begin{tabular}{ll} Ebm \end{tabular}
Cruising down a heart shaped highway
               Ebm
Got you swerving lane to lane
     Fm Bbm
Don?t hit the brakes
?Cause I?m feeling so safe
[Pré-Refrão]
           Bbm Ebm Fm
I?ll be your baby on a Sunday
 Bbm
Oh why don?t we get out of town
      Bbm
Call me your baby
 Ebm Fm
On the same wave
  Bbm
                         Ebm Fm
Oh no no there?s no slowing down
[Refrãol
Bbm
You and I I
 Riding Harleys in Hawaii-ai
Fm Bbm
I?m on the back I?m holding tight-ai
Ebm Fm Bbm Ebm Fm
Want you to take me for a ride, ride
   Bbm
When I hula hula, hula
 So good you?ll take me to the
Jeweler, jeweler, jeweler
  m Fm Bbm
There?s pink and purple in the sky
               Fm
                       Bbm Ebm Fm
 We?re riding Harleys in Hawaii
[Segunda Parte]
                    Ebm Fm Bbm
Let me run my fingers through your salty hair