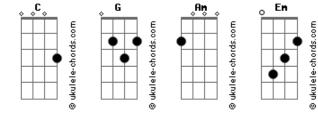

## Katy Perry - Believe

Tom: C G Am Take a second look in the mirror Em And see who you really are G Am You've got something different about you Em That makes you a super star Am G Don't act like you don't know Em How everyone says G Am Face the facts, you've made it now Em So let go of your fears

<mark>C</mark> In yourself

<mark>C</mark> You're the best

Δm Glow in the dark Em Light all the haters G Am Be who you are Fm C Because Love is all that matters Sometimes you take of a leap of faith Em And hope you land on solid ground Am You'll never know if you don't try Em And you'll be stuck in the lost and found Am As/Rise above the groping broken crowd Em C And find the strength inside Am Hear the voice from within Cause you only got one life

## Acordes

In yourself С You're the best Glow in the dark Em Light all the haters Am Be who you are С Em Because Love is all that matters С In yourself С You're the best They try to take you down Am So far that you'll never be found Fm C It's time to turn around.

They'll try to mess you up Am But you're never gonna give up Em C You're so High! Like a Star!

G Am Glow in the dark Em C Light all the haters G Am Be who you are Em C Because Love is all that matters

<mark>C</mark> In yourself

C You're the best

G Am Take a second look in the mirror Em C And see who you really are...