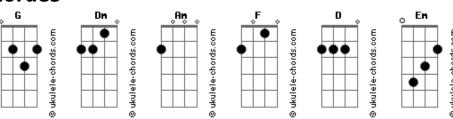

## Katy Perry - 365

```
Tom: G
                                                               I want you to be there on a Monday night
m (forma dos acordes no tom de Dm )
                                                               Tuesday night, every night
Capostraste na 5º casa
Intro: Am Am
                                                               Are you gonna be the one that's on my mind?
[Verso]
                                                               I want you to be the one to stay
Waking up next to you in the middle of the week
                                                               And give me the night and day
Never needed anyone to send me off to sleep
And I know I said go slow, but I can't hold back no more
                                                               I think about you all the time
Got a premonition this ain´□□t gonna be a fling
                                                               24/7. 3-6-5
You make the weekend feel like a year
                                                               I think about you all the time
                                                               24/7, 3-6-5
Baby, you got me changing
24/7, I want you here
                                                               [Ponte]
I hope you feel the same thing
                                                               Oh oh oh oh, oh oh oh
[Refrão]
                                                               Are you gonna be the one? (One, one, one, one)
I want you to be the one that's on my mind
                                                               Oh oh oh oh, oh oh oh, Oh oh oh oh
On my mind, on my mind
                                                               Are you gonna be the one? (One, one, one, one)
I want you to be there on a Monday night
                                                               Oh oh oh oh, oh oh oh, Oh oh oh oh
Tuesday night, every night
                                                               Are you gonna be the one? I want you to be the one
Are you gonna be the one that's on my mind?
                                                               [Refrão]
I want you to be the one to stay
                                                               I want you to be the one that's on my mind
                                                               On my mind, on my mind
And give me the night and day
(Am Am)
                                                               I want you to be there on a Monday night
[Verso 2]
                                                               Tuesday night, every night
                                                               Are you gonna be the one that's on my mind?
Love it when you come back and can´□□t take it when you leave
Got me fantasizing our initials already
                                                               I want you to be the one to stay
And I wanna just let go, falling deeper than before
                                                               And give me the night and day
Say that you are ready, lock it up in a heartbeat
                                                               I think about you all the time
[Refrão]
                                                               24/7, 3-6-5
                                                               I think about you all the time
I want you to be the one that's on my mind
                G
On my mind, on my mind
                                                               24/7, 3-6-5
```