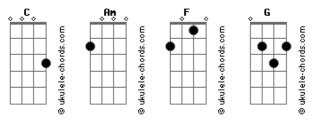

## **Kate Nash - Baby Love (the Supremes Cover)**

Tom: C C Baby Love, my baby love I need ya love, I, I need your love Am But all you do, is treat me bad Break my heart and make me feel so sad Tell me what did I do wrong Am To make you stay away so long? Cuz baby love, my baby love, I need ya love Baby love, my baby love, I'm missin' ya, miss kissin' ya Instead of breaking up, lets do some makin' up Don't throw our love away Yes baby love, my baby love, I need ya love How I need ya love But all you do, is treat me bad Go and break my heart, and then I feel so sad Well tell me what did I do wrong To make you stay away so long? Cuz baby love, my baby love