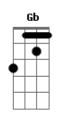

## Kate Bush - Breathing

```
tom:
             Gb (forma dos acordes no tom de F )
Capostraste na 1ª casa
          [Primeira Parte]
Dm Dm-
 Outside
D Gm
          D Gm
 Gets inside, ooh-ooh
  D G G
Through her skin
  I've been out before
    Gm
But this time it's much safer in
[Segunda Parte]
      Dm- D
                  Gm D Gm
 Last night,
                  in the sky, ooh-ooh
Such a bright light
 My radar send me danger
But my instincts tell me to keep
[Refrão]
Breathing
          C Dm
("Out, in, out, in, out, in...")
Breathing C
Breathing my mother in
Dm F Bb C
 Breathing my beloved in
Dm F
 Breathing
Breathing her nicotine
Dm F
 Breathing
          C Dm
Breathing the fall-out in F Bb C Dm
Out in, out in, out in, out in
[Terceira Parte]
   Dm-
 N DM-
We've lost our chance
D Gm
 We're the first and last, ooh-ooh
   \mathsf{G}
After the blast
  Chips of Plutonium
   Gm C
Are twinkling in every lung
[Quarta Parte]
Acordes
```