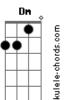

## Kate Bush - Breathing

```
tom:
             Gb (forma dos acordes no tom de F )
Capostraste na 1ª casa
          [Primeira Parte]
Dm Dm-
 Outside
D Gm
          D Gm
 Gets inside, ooh-ooh
  D G G
Through her skin
  I've been out before
    Gm
But this time it's much safer in
[Segunda Parte]
      Dm- D
                  Gm D Gm
 Last night,
                  in the sky, ooh-ooh
Such a bright light
 My radar send me danger
But my instincts tell me to keep
[Refrão]
Breathing
          C Dm
("Out, in, out, in, out, in...")
Breathing C
Breathing my mother in
Dm F Bb C
 Breathing my beloved in
Dm F
 Breathing
Breathing her nicotine
Dm F
 Breathing
          C Dm
Breathing the fall-out in F Bb C Dm
Out in, out in, out in, out in
[Terceira Parte]
   Dm-
 N DM-
We've lost our chance
D Gm
 We're the first and last, ooh-ooh
   \mathsf{G}
After the blast
  Chips of Plutonium
   Gm C
Are twinkling in every lung
[Quarta Parte]
Acordes
```