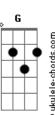

## Kate Bush - Breathing

```
tom:
             Gb (forma dos acordes no tom de F )
Capostraste na 1ª casa
          [Primeira Parte]
Dm Dm-
 Outside
D Gm
          D Gm
 Gets inside, ooh-ooh
  D G G
Through her skin
  I've been out before
    Gm
But this time it's much safer in
[Segunda Parte]
      Dm- D
                  Gm D Gm
 Last night,
                  in the sky, ooh-ooh
Such a bright light
 My radar send me danger
But my instincts tell me to keep
[Refrão]
Breathing
          C Dm
("Out, in, out, in, out, in...")
Breathing C
Breathing my mother in
Dm F Bb C
 Breathing my beloved in
Dm F
 Breathing
Breathing her nicotine
Dm F
 Breathing
          C Dm
Breathing the fall-out in F Bb C Dm
Out in, out in, out in, out in
[Terceira Parte]
   Dm-
 N DM-
We've lost our chance
D Gm
 We're the first and last, ooh-ooh
   \mathsf{G}
After the blast
  Chips of Plutonium
   Gm C
Are twinkling in every lung
[Quarta Parte]
Acordes
```