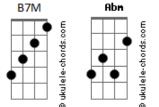

## Kate Bush - Babooshka

```
tom:
             Abm
Intro: Abm Db Eb
      Abm Db Eb
      Abm Db Eb
      Abm Db Eb
[Primeira Parte]
 She wanted to test her husband
   B2
  She knew exactly what to do
  B7M Abm
A pseudonym to fool him
                       Eb
            Db
 She couldn't have made a worse move
[Segunda Parte]
 She sent him scented letters
Db B2
 And he received them with a strange delight
      Abm
Just like his wife
[Pré-Refrão]
            Db
 But how she was before the tears
Abm Db Eb
 And how she was before the years flew by
            Db
                      В ВВ
 And how she was when she was beautiful
She signed the letter
[Refrão]
Eb Db
All yours
        Eb Abm
 Abm
Babooshka, Babooshka-ya-ya!
Eb Db
All yours
         Eb
                  Abm
                          Db Eb
 Abm
Babooshka, Babooshka-ya-ya!
( Abm Db Eb )
[Terceira Parte]
  She wanted to take it further
   B2
                  Eb
  So she arranged a place to go
Acordes
```