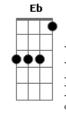

## Kate Bush - Babooshka

```
tom:
             Abm
Intro: Abm Db Eb
      Abm Db Eb
      Abm Db Eb
      Abm Db Eb
[Primeira Parte]
 She wanted to test her husband
   B2
  She knew exactly what to do
  B7M Abm
A pseudonym to fool him
                       Eb
            Db
 She couldn't have made a worse move
[Segunda Parte]
 She sent him scented letters
Db B2
 And he received them with a strange delight
      Abm
Just like his wife
[Pré-Refrão]
            Db
 But how she was before the tears
Abm Db Eb
 And how she was before the years flew by
            Db
                      В ВВ
 And how she was when she was beautiful
She signed the letter
[Refrão]
Eb Db
All yours
        Eb Abm
 Abm
Babooshka, Babooshka-ya-ya!
Eb Db
All yours
         Eb
                  Abm
                          Db Eb
 Abm
Babooshka, Babooshka-ya-ya!
( Abm Db Eb )
[Terceira Parte]
  She wanted to take it further
   B2
                  Eb
  So she arranged a place to go
Acordes
```