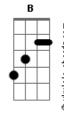

## Kate Bush - Babooshka

```
tom:
             Abm
Intro: Abm Db Eb
      Abm Db Eb
      Abm Db Eb
      Abm Db Eb
[Primeira Parte]
 She wanted to test her husband
   B2
  She knew exactly what to do
  B7M Abm
A pseudonym to fool him
                       Eb
            Db
 She couldn't have made a worse move
[Segunda Parte]
 She sent him scented letters
Db B2
 And he received them with a strange delight
      Abm
Just like his wife
[Pré-Refrão]
            Db
 But how she was before the tears
Abm Db Eb
 And how she was before the years flew by
            Db
                      В ВВ
 And how she was when she was beautiful
She signed the letter
[Refrão]
Eb Db
All yours
        Eb Abm
 Abm
Babooshka, Babooshka-ya-ya!
Eb Db
All yours
         Eb
                  Abm
                          Db Eb
 Abm
Babooshka, Babooshka-ya-ya!
( Abm Db Eb )
[Terceira Parte]
  She wanted to take it further
   B2
                  Eb
  So she arranged a place to go
Acordes
```