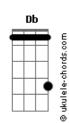

## Kate Bush - Babooshka

```
tom:
             Abm
Intro: Abm Db Eb
      Abm Db Eb
      Abm Db Eb
      Abm Db Eb
[Primeira Parte]
 She wanted to test her husband
   B2
  She knew exactly what to do
  B7M Abm
A pseudonym to fool him
                       Eb
            Db
 She couldn't have made a worse move
[Segunda Parte]
 She sent him scented letters
Db B2
 And he received them with a strange delight
      Abm
Just like his wife
[Pré-Refrão]
            Db
 But how she was before the tears
Abm Db Eb
 And how she was before the years flew by
            Db
                      В ВВ
 And how she was when she was beautiful
She signed the letter
[Refrão]
Eb Db
All yours
        Eb Abm
 Abm
Babooshka, Babooshka-ya-ya!
Eb Db
All yours
         Eb
                  Abm
                          Db Eb
 Abm
Babooshka, Babooshka-ya-ya!
( Abm Db Eb )
[Terceira Parte]
  She wanted to take it further
   B2
                  Eb
  So she arranged a place to go
Acordes
```