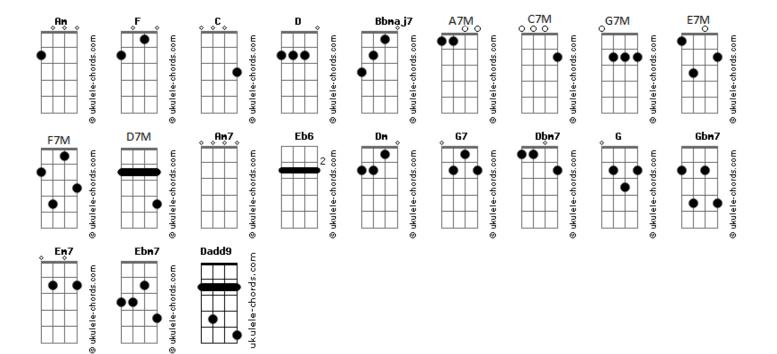

## Karolina Wilgus - Absolute

```
Uhu uhu uhu uhu uhu
                                                                                                                                                                    Dm Em7
                                         tom:
                                                                                                                                                                    Uhhhh uh-uh-uh-uh-uh-uhhhh-ai
                                         C
Intro: Am7 C Am7 C
Dadd9 Am Dadd9 Am
                                                                                                                                                                     [Segunda Parte]
                    Bb7M F Bb7M F
                    C C D Eb6
                                                                                                                                                                    Am7 C Am7
                                                                                                                                                                    I' m so close
Am7 Dadd9 Am Dadd9
[Primeira Parte]
                                                                                                                                                                    To the ab - so - lute Am Bb7M F
Am7 C Am7
I' m so close
                                                                                                                                                                    But when I finally move to find my absolute
          Dadd9 Am Dadd9
                                                                                                                                                                              C C D Eb6
                                                                                                                                                                     I find others that I want much more
To the ab - so - lute
       Am Bb7M
                                                                                                                                                                     Am7 C Am7 C
But I can't move
                                                                                                                                                                     Brighter co - lours
           F Bb7M
                                                    F C C D Eb6
                                                                                                                                                                             Dadd9 Am Dadd9
Cause every step towards it takes me fur - ther and fur - ther And different shapes
Am7 C Am7 C
Dadd9 Rh7M
                                                                                                                                                                    Dadd9 Bb7M F Bb7M F C C D Eb6
Brings out co - lors and
                                                                                                                                                                     It's all too tangible for my taste
Dadd9 Am Dadd9
Forms the shapes
                                                                                                                                                                     [Pré-Refrão 21
                                                   F
                                                                 Bb7M F C C D Eb6
                   Bb7M
It's all too tangible for my ta - ste
                                                                                                                                                                              Dm
                                                                                                                                                                     I'm too dumb to hack it
[Pré-Refrão 1]
                                                                                                                                                                                  G7
                                                                                                                                                                     And too vain to ignore
                                                                                                                                                                       A7M
                                                                                                                                                                     I sculpt in the clouds
I'm too dumb to hack it
                 G7
                                                                                                                                                                                        C7M Dbm7
                                                                                                                                                                     I try to plan the impossible
And too vain to ignore
   A7M
I sculpt in the clouds
                                                                                                                                                                                       Dm
            C7M Dbm7
                                                                                                                                                                    There's so many ways I'd like to
I try to plan the impossible
                                                                                                                                                                     G7
                                                                                                                                                                    Walk all of them
                                                                                                                                                                         A7M
There's so many ways I'd like to
                                                                                                                                                                    Or none at all
                                                                                                                                                                                           C7M
Walk all of them
                                                                                                                                                                    Or none at a-a-a-all
   A7M
                                                                                                                                                                     [Refrão 2]
Or none at all
                          C7M Dbm7
Or none at a-a-a-all
                                                                                                                                                                           Dm
                                                                                                                                                                    So take me
[Refrão 1]
                                                                                                                                                                    G7M
                                                                                                                                                                     Take me in your hands
                                                                                                                                                                    I'm asking the universe % \left\{ 1,2,...,n\right\} =\left\{ 1,2,...,n\right\} =\left\{
      Dm
                                                                                                                                                                    G#7M Dm
Cause I'm tired
G7M G
So take me
Take me in your hands
I'm asking the universe
                                                                                                                                                                    Of choosing for myself
     G#7M Dm
                                                                                                                                                                          Dm
Cause I'm tired
                                                                                                                                                                     So take me
    G7M
                                                                                                                                                                    G7M
Of choosing for myself
                                                                                                                                                                    Take me as I am
                                                                                                                                                                                                  F7M
    Dm
So take me
                                                                                                                                                                     And leave me completely changed
                             Gbm7
                                                                                                                                                                                           Dm G7M
                                                                                                                                                                    Cause I'm tir - ed
Take me as I am
                            E7M
And leave me completely changed
                                                                                                                                                                     [Final]
Dm G7 G7M
Cause I'm tir - ed
                                                                                                                                                                    Dm Em7 D7M Ebm7
                                                                                                                                                                    Uhu uhu uhu uhu uhu
[Pós-Refrão 1]
                                                                                                                                                                    Dm Em7 D7M
                                                                                                                                                                    Uhh uhu uhu ai-i-i-i-i-i-iii
Dm Em7 D7M
                                                                                                                                                                    Dm Em7 D7M Ebm7
Uhu uhu uhu uhu uhu
                                                                                                                                                                    Uhu uhu uhu uhu uhu
Dm Em7 D7M
                                                                                                                                                                               Em7
Uhh uhu uhu ai-i-i-i-i-i-iii
                                                                                                                                                                    Uhhhh uh-uh-uh-uh-uh-uhhhh-ai
Dm Em7 D7M Ebm7
```

## **Acordes**