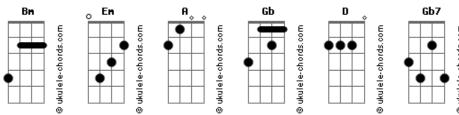

## karol g - Don?t Be Shy (feat. Tiësto)

tom: I'm not gonna play, not gonna play Bm Intro: Bm Em A Gb Oh no, I ain't like that [Primeira Parte] Fuck them, I'm a wild cat [Refrão] People say I'm not gonna change Not gonna change Baby, break my heart I know that you like that Give me all you got You know where my mind's at Don't ask: Why, why, why? Can't be tamed Don't be shy, shy, shy I'm not gonna play, not gonna play Is it love or lust? Oh no, I ain't like that I can't get enough Don't ask: Why, why, why? Fuck them, I'm a wild cat Don't be shy, shy, shy [Refrão] (Em A D Gb) (Bm Em A D) Baby, break my heart [Ponte] Give me all you got Don't ask: Why, why, why? Show yourself, beautiful Don't be shy, shy, shy Wanna get emotional, oh, hmm Is it love or lust? Follow me, easy now Gb Gb7 I can't get enough We could work a miracle, oh, hmm Don't ask: Why, why, why? [Refrão Final] Don't be shy, shy, shy Bm Yeah, baby, break my heart (Em A D Gb) (Bm Em A) Give me all you got Don't ask: Why, why, why? [Primeira Parte] Gb Don't be shy, shy, shy Fm People say I'm not gonna change Is it love or lust? Not gonna change I can't get enough I know that you like that Don't ask: Why, why, why? You know where my mind's at Don't be shy, shy, shy Can't be tamed Acordes