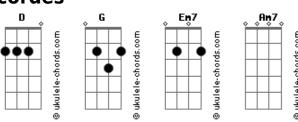

## Kari Jobe - Savior's Here

```
Intro: 2x: G2 C2 Em7 D
Verso 1:
           C2
You bring hope
            Em7
You bring life
           D
Awaken hearts, open eyes
          G
With our voices, hear them rise
We call these dry bones to come alive
You are faithful, You are true
        D
We can always run to
Pre-Refrão:
  Love that never fails
  Arms that never close
 Blood that covers sin
 Grace that never ends
You have saved us, You have won
Fm7 D
Sin is broken, death is gone G2 C2
G2 C2
Freedom's found us, breakthrough's near
Em7 D
In Your presence, no more fear
Our Savior's here
           G2
                    Intro
Our Savior's here
Verso 2:
Faith is stirring
           Fm7
Hearts are free
           D
Chains are broken when we believe
```

## **Acordes**

G

```
You are mighty, You come through
D Pré-Refrão e Refrão
We can always run to
Ponte 4x:
C2
Hallelujah
G2
Hallelujah Em7 D
Hallelujah, Our God Saves
{ You have saved us, You have won Em7 D
Sin is broken, death is gone
G2 C2 Freedom's found us, breakthrough's near
In Your presence, no more fear } 2x
Our Savior's here
                     Intro
Our Savior's here
Trecho em que Kari canta com efeito Eco
              C2
You save us, you save us
      C2
You free us, you free us
             C2
You heal us, you heal us
     G2 C2
You're our Savior, Yeaaaahh!!
       G2
You open the blind eyes!
Open the blind eyes!
Heal our sickness
You alone
 G2
You open my blind eyes
C2 Em7 D
          G2
Our Savior's here
```