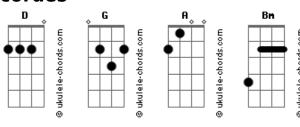

## **Acordes**

```
You quiet my soul
In the stillness of Your presence
Bm A
I know You are with me
(Refrão 2x)
Ponte 2x:
Out of this darkness
Into Your promise
             Bm A
You will deliver me
Eternal Savior
You stand forever
             Bm A
You are my victory
(Refrão 2x)
Final 8x:
You will never fail
You will never fail
You will never fail
You will never fail
```