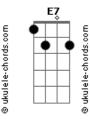

D7M

Would you hurt the man who loves you, would you hurt that man

Bm7 A7M D7M E7 Even though they say you're not my kind, I just can't believe you'd be lying All my friends are laughing, seen you out with other men I`m