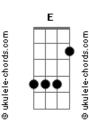

D7M

Would you hurt the man who loves you, would you hurt that man

Bm7 A7M D7M E7 Even though they say you're not my kind, I just can't believe you'd be lying All my friends are laughing, seen you out with other men I`m