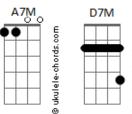

D7M

[Refrão]

D7M

D7M

Would you hurt the man who loves you, would you hurt that man today

D7M Would you take the love you gave me away

D7M Dm7 C7M Oh, I know I`ll never never never know the truth

Oh, I love you too much girl to spoil your fun