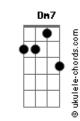

D7M

[Refrão]

D7M

D7M

Would you hurt the man who loves you, would you hurt that man today

D7M Would you take the love you gave me away

D7M Dm7 C7M Oh, I know I`ll never never never know the truth

Oh, I love you too much girl to spoil your fun