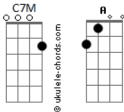

D7M

[Refrão]

D7M

D7M

Would you hurt the man who loves you, would you hurt that man today

D7M Would you take the love you gave me away

D7M Dm7 C7M Oh, I know I`ll never never never know the truth

Oh, I love you too much girl to spoil your fun