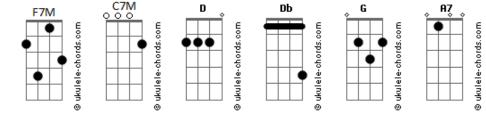

## JVKE - This Is What Heartbreak Feels Like

C7M I can't breathe tom: D (forma dos acordes no tom de Db ) C7M Capostraste na lª casa 'Bout to hyperventilate Intro: F7M C7M F7M Hiding your phone when you 're sleeping [Refrão] F7M Stayin' out late on the weekend F7M C7M Pretty little liar, whatchu gonna say? Deep down, I knew you were cheating C7M C7M Tell me that you love me, lying to my face But I didn't wanna believe it F7M I know you double-crossed me F7M I'm busy fighting my demons F7M Girl, you're such a fake F7M F7M You were so deceiving messin' with my feelings C7M What a shame, guess my lover was a snake C7M C7M You were my garden of Eden, now I'm leaving F7M Pretty little liar, whatchu gonna say? [Refrão] C7M Tell me that you love me, lying to my face F7M Pretty little liar, whatchu gonna say? F7M I know you double-crossed me C7M Tell me that you love me, lying to my face F7M Girl, you're such a fake F7M I know you double-crossed me C7M What a shame, guess my lover was a snake F7M Girl, you're such a fake F7M C7M Pretty little liar, whatchu gonna say What a shame, guess my lover was a snake C7M Tell me that you love me, lying to my face F7M Pretty little liar, whatchu gonna say? F7M I know you double-crossed me C7M Tell me that you love me, lying to my face F7M Girl, you're such a fake F7M I know you double-crossed me C7M What a shame, guess my lover was a snake F7M Girl, you're such a fake [Primeira Parte] F7M G C7M What a shame, guess my lover was a snake F7M Feel like I'm chokin' F7M F7M Whatchu gonna say? Breakin' up 'cause we already broken Α7 C7M Tell me that you love me, lying to my face C7M Snake emoji on my phone when you calling F7M I know you double-crossed me C7M 'Cause our love doesn't feel like falling F7M Girl, you're such a fake F7M C7N When I cry myself to sleep What a shame, guess my lover was a snake F7M I see you in my dreams [Final] F7M C7M