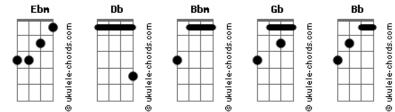

## JVKE - This Is What Falling In Out Of Love Feels Like

|                                              | But everything 'bout it feels wrong             |
|----------------------------------------------|-------------------------------------------------|
| tom:                                         | Db                                              |
| Ebm                                          | See your name up on my screen                   |
| Db                                           | Ebm                                             |
| I never thought it'd end this way<br>Ebm     | The emoji's been gone for weeks<br>Bb           |
| Lost the passion, got the pain<br>Bbm        | But I can't shake the way that I'm feeling      |
| And every time I hear your name<br>Gb        | Like when something's droppin' from the ceiling |
| It simply doesn't hit the same<br>Db         | Like we're broken, don't know how to heal it    |
| What happens when the colors fade?<br>Ebm    | Can you feel it? Can you feel it?<br>Db         |
| Butterflies, they fly away<br>Bbm            | I never thought it'd end this way<br>Ebm        |
| And every time I hear your name<br>Gb        | Lost the passion got the pain<br>Bb             |
| It simply doesn't hit the same               | And every time I hear your name                 |
| GD<br>It simply doesn't hit the same<br>Bbm  | Gb<br>It simply doesn't hit the same<br>Db      |
| Oh-oh,oh-oh, oh (Oh-oh,oh, oh-oh, oh)<br>Gb  | What happens when the colors fade?<br>Ebm       |
| It simply doesn't hit the same<br>Db         | Butterflies, they fly away<br>Bb                |
| Run it up                                    | And every time I hear your name, oh<br>Gb       |
| Count up the bands and run it up<br>Ebm      | It simply doesn't hit the same<br>Db            |
| I'm out of love                              | (It doesn't hit the same, yeah)<br>Ebm          |
| Throwin' up the towel, I'm out of love<br>Bb | It simply doesn't hit the same<br>Bb            |
| We touchin', the magic is gone               | (It doesn't hit the same, the same)             |
| And I hate all our favorite songs            | It simply doesn't hit the same                  |