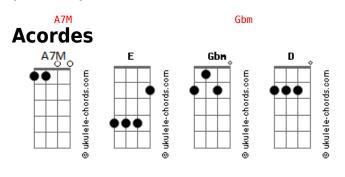

## JVKE - Secrets

tom: F Intro: A7M Gbm D E [Refrão] A7M Gbm I know all of your secrets D Е You can't pretend I don't A7M Gbm Yeah, I know all of your secrets D E But I won't tell a soul [Primeira Parte] A7M Gbm I got some dirt on you Goody two-shoes, got some issues Е I've seen my shirt on you A7M In your recent but you can keep it (A7Mh-ha) Gbm 'Cause devil don't always wear Prada D And you stay playing tricks like "Ta-da" I know stuff but I won't say nada Things 'bout me and you (A7Mh-ha) [Pré-Refrão]