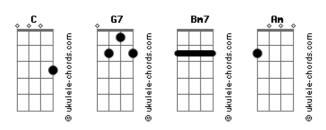

## **Justin Timberlake - Take It From Here**

```
Just as sure as the sun will shine
Intro: (C G7 Bm7 Am ) 2x
                                                                  Every morning, everytime
                                                                  Don't worry, girl (no no)
I'ma take it from here
- Se quiser fazer um dedilhado e uma batida fica melhor. Mas
tambem fica bom todo com batidas
igual na musica mesmo.
                                                                  (C G7 Bm7 Am )
                                                                  And when there's no one there to hold
                                                                  And you realize the world is cold
                               Bm7 Am
I wanna be your lake, or your bay
                                                                  Don't worry, girl
I'ma take it from here
                  C G7
                                                                  That's what I'm gonna do
And any problems that you have
                                                                  Just as sure as the sun will shine
                 Bm7 Am
I wanna wash 'em away
                                                                  Every morning, everytime
               C G7
                                                                  (Don't you worry, baby)
                                                                  Don't worry, girl
I'ma take it from here
I wanna be your sky
             Bm7 Am
So blue and high
                                                                  (C G7 Bm7 Am )
And everytime you think of me
                                                                  Give me one reason why we should not be leaving
                  Bm7 Am
                                                                  This world is so deceiving, the time is now
I wanna blow your mind
                                                                  Let's fly away speeding
                                                                  Through the Garden of Eden
                                                                  Where all the sweet breathing of love surrounds
I wanna be your air
                Bm7 Am
                                                                  When all the love feels gone
So sweet and fair
                                                                  And you can't carry on
                     G7
So when you feel that you can't breathe
                                                                  Don't worry, girl
             Bm7 Am
                                                                  I'ma take it from here
Ma, I'll be there
                                                                  Just as sure as the sun will shine
                                                                  Every morning, everytime
                                                                  Don't worry, girl (no no)
I'ma take it from here
                 C G7
                                  Bm7 Am
I wanna be your answer, all the time
                                             Bm7 Am
                C G7
When you see how I put your life before mine
                                                                  (C G7 Bm7 Am )
With no question
                                                                  Give me one reason
                                                                  Why we should not be leaving
              C G7
                                                                  This world is so deceiving
When all the love feels gone
                                                                  The time is now
                                                                  Lets fly away speeding
       Bm7 Am
And you can't carry on
                                                                  (We'll fly away)
                                                                  Through the Garden of Eden
           C G7
                                                                  Where all the sweet and breathing
Don't worry, girl
                    Bm7 Am
                                                                  Of love surrounds
I'ma take it from here
                                                                  (C G7 Bm7 Am )
        C
Just as sure as the sun will shine
                                                                  When all the love feels gone
        Bm7
               Am
                                                                  And you can't carry on
Every morning, everytime
                                                                  Don't worry, girl
           C G7
                                                                  I'm-a take it from here
                                                                  Just as sure as the sun will shine
Don't worry, girl
                    Bm7 Am
                                                                  Every morning, everytime
I'ma take it from here
                                                                  Don't worry, girl
                                                                  I'm-a take it from here
(C G7 Bm7 Am )
I wanna hold vour hands
                                                                  (C G7 Bm7 Am )
                                                                  Love ain't always the way they write in books
Review all your plans
I wanna make sure everyone of your dreams is there
                                                                  (No, no)
I would be your broadway show on review
                                                                  See there's the good guys
So I can act out how God was when he made you
                                                                  And also heartbreak crooks
I wanna be your lighthouse when you get lost
                                                                  Your hearts the real one
I'll light a bright and shiny path to help you across
                                                                  Just take a look inside
I wanna be your mother, wait
                                                                   'Cause it's a colorful illustrated guide
See what I see
And when you see that can't nobody hold you like me
                                                                  (C G7 Bm7 Am )
Cause I love you
                                                                  So there you go
                                                                  Don't worry
                                                                  To help you weather the storm
(C G7 Bm7 Am )
When all the love feels gone
                                                                  I'll be there mami
And you can't carry on
                                                                  No matter what time
Don't worry, girl
I'ma take it from here
                                                                  No matter what place
                                                                  You can always count on me
                                                                  I'll take it from here
```

## **Acordes**