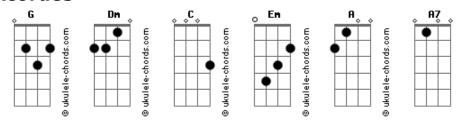

## Júpiter Maçã - Gregorian Fish

```
Intro: Dm C Em
I'm not linking you
You can run and hide
Can't get enough
I'm seeking my style
She never look me in the eyes
I don't know
Never ask me why
There's a strange lady laying on my two bed floor's room
( Dm )
(Dm C Em)
I'm not linking you
You can run and hide
Can't get enough
I'm sick and tired
Would you like to go to some kind of discotheque?
```

```
Telephone is ringing that forties hype
Keep on groovin' candles above me mind
Keep on groovin' candles above me mind
Gregorian Fish
I'm not linking you
You can run and hide
Can't get enough
Keep cool and relax
You got the strike
I'm lost in passion if you understand
       C
             Em
My eyes tired soonest
My chat is sympathy
Cheers, honey
My chat is sympathy
Em A A7
Cheers, honey
Gregorian fish
```

## **Acordes**