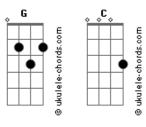

## Juno - Anyone Else But You

```
Intro: G C G C

G
You're a part time lover and a full time friend C
The monkey on you're back is the latest trend G C
I don't see what anyone can see, in anyone else But you