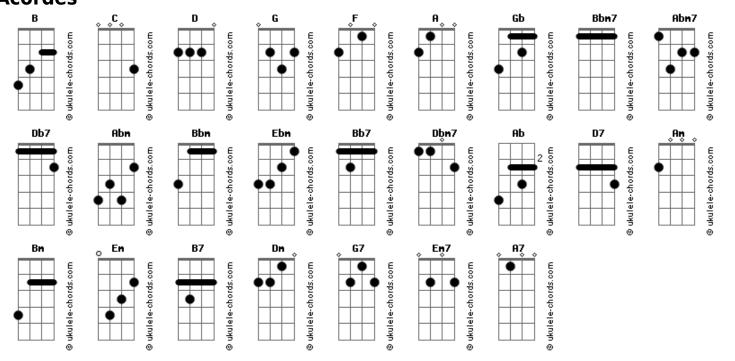

## Julio Iglesias - My Love

```
Tom: C
                                                            Our love sees love's the key to peace
                                                                      Am
                                                                          Bm
                                  Afinação: D G C F A D
                                                            We'll pray 'til all world wars have ceased
Intro: Gb Bbm7 Abm7 Db7 Gb Bbm7 B Db7
                                                                                B7
                                                                                            Dm
                                                            Should you or anyone you know enough to say they feel as we
Gb Abm Bbm Abm
                                                                      D D7
                                                                                    G
                                                            Then let our universal song be free
My love is warmer than a smile
Gb Abm Bbm Db7
My love gives to every needing child
                                                            (2 Refrão):
Ebm Bb7 Dbm7
                                                                             D7 G G7 Am
                                                            Let my love shine throughout the world
If anyone should ask you who's my true love
                     Gb
                                                                                     D7
Tell them my love true is ever letting all their love come
                                                            To every mountain top and steeple
trough
                                                             Am B7
                                                                           Em
                                                            Let it be felt by every soul
G Am Bm Am
                                                            Em7 A A7 D D7 G
                                                            'Til love's all over
My love sees love with not a face
G Am Bm D7
And lives to love through time and space
                                                            Solo: G Bm C G D7 Am B7 Em Em7 A A7 D D7 G
Fm B7
                         Dm
If all of everything about my love fits to the tune of you
                                                                            D7 G G7 Am
                                                             Am
                                                            Say words of love to all we see
Then you can say that you are my love too
     D
                       D7 G
                                                                               D7
                                                            To rich or poor for love is equal
                                                             Am B7 Em
(1 Refrão):
Am D7 G G7 Am
                                                            Let us lift up humanity
Let my love shine throughout the world
                                                             Em7 A A7 D D7 G
G D7
                                                            Spead lover all over
To every mountain top and steeple
                                                            Am D7 G G7 Am
Am B7 Em
                                                            Let all its forces join as one
Let it be felt by every soul
                                                                                 D7
                                                            So to rebuke all signs of evil
Fm7 A A7 D D7 G
'Til love's all over
                                                             Am B7
                                                                               Em
Am D7
               D7 G G7 Am
                                                            Through every valley, land and sea
                                                            Em7 A A7 D D7 G
Let it reach out to every heart
                                                            Our love's all people.
G D7
To every disinfranchised people
                    Em Em7 A A7 D D7 G
                                                            Solo final 2x: Am D7 G G7 Am G D7 Am B7 Em Em7 A
'Til it is present and no more is pain all over
                                                            A7 D D7 G
```